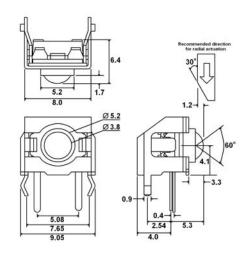

Switch Housing | 6/6 Nylon               |
| Bracket        | Steel, Tin Plated       |
| Contacts       | Stainless Steel, Silver |
| Terminals      | Brass, Silver           |

## **Ordering Information**

| 1. Series                                                                              | STJV | F300 | Q |
|----------------------------------------------------------------------------------------|------|------|---|
| STJV                                                                                   |      |      |   |
| 2. Actuation Force<br>F130 = F130gF<br>F200 = F200gF<br>F300 = F300gF<br>F500 = F500gF |      |      |   |
| 3. Contact Material Q = Silver                                                         |      |      |   |

### **Dimensions**

## Schematic & PC Layout