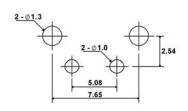

ch Housing | 6/6 Nylon               |
| Bracket        | Steel, Tin Plated       |
| Contacts       | Stainless Steel, Silver |
| Terminals      | Brass, Silver           |

## **Ordering Information**

| 1. Series                                                                              | STJV | F300 | Q |
|----------------------------------------------------------------------------------------|------|------|---|
| STJV                                                                                   |      |      |   |
| 2. Actuation Force<br>F130 = F130gF<br>F200 = F200gF<br>F300 = F300gF<br>F500 = F500gF |      |      |   |
| 3. Contact Material Q = Silver                                                         |      |      |   |

### **Dimensions**

## Schematic & PC Layout