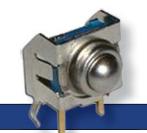

### Right Angle, Multi-Directional Actuator, Process Sealed Tactile

# Specifications

| Electrical Ratings | 50mA @ 48VDC                                         |
|--------------------|------------------------------------------------------|
| Electrical Life    | 100,000 cycles typical                               |
| Contact Resistance | <50mΩ initial                                        |
| Actuation Force    | 130 ± 50gF<br>200 ± 50gF<br>300 ± 50gF<br>500 ± 50gF |

| Actuator Travel       | 1.6 ± .25mm                                                                                                                                    |
|-----------------------|------------------------------------------------------------------------------------------------------------------------