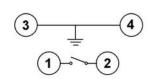

itch Housing | 6/6 Nylon               |
| Bracket        | Steel, Tin Plated       |
| Contacts       | Stainless Steel, Silver |
| Terminals      | Brass, Silver           |

## **Ordering Information**

| 1. Series                                                                              | STJV | F300 | Q |
|----------------------------------------------------------------------------------------|------|------|---|
| STJV                                                                                   |      |      |   |
| 2. Actuation Force<br>F130 = F130gF<br>F200 = F200gF<br>F300 = F300gF<br>F500 = F500gF |      |      |   |
| 3. Contact Material Q = Silver                                                         |      |      |   |

### **Dimensions**

## Schematic & PC Layout